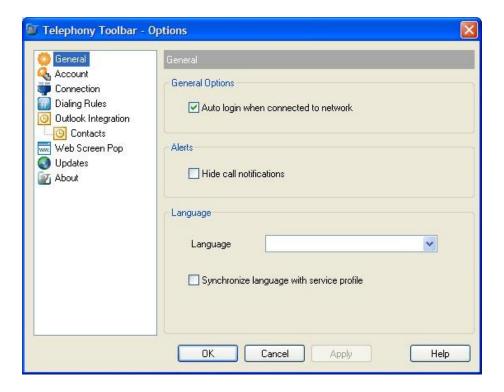

- 1. Click on the Options button in the toolbar.
- 2. Click on the **ACCOUNT** tab.
- 3. Enter your Username and Password. Username is your VoIP phone number, Password is your VoicePilot Web Portal <a href="http://voicepilot.estreet.com">http://voicepilot.estreet.com</a> password.
- 4. Check the **SAVE USERNAME** and **SAVE PASSWORD** options.

- 5. Click on the **CONNECTION** tab.
- 6. Enter Host Address toolbar.estreet.com and Host Port 2208.

- 7. Click on the **GENERAL** tab.
- 8. Check Auto Login when connected to Network.

- 9. Click **OK** to save your settings and exit the dialog
- 10. Click the login button and if your configuration and credentials are correct the toolbar will be displayed as follows (note the green login button and the colorized icons).