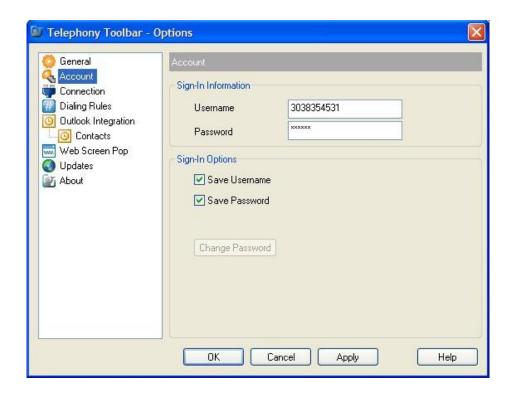

- 1. Click on the Options button in the toolbar.
- 2. Click on the **ACCOUNT** tab.
- 3. Enter your Username and Password. Username is your VoIP phone number, Password is your VoicePilot Web Portal <a href="http://voicepilot.estreet.com">http://voicepilot.estreet.com</a> password.
- 4. Check the **SAVE USERNAME** and **SAVE PASSWORD** options.