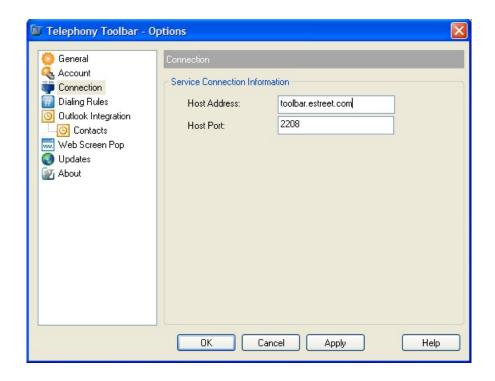

- 5. Click on the **CONNECTION** tab.
- 6. Enter Host Address toolbar.estreet.com and Host Port 2208.

- 7. Click on the **GENERAL** tab.
- 8. Check Auto Login when connected to Network.

- 9. Click **OK** to save your settings and exit the dialog
- 10. Click the login button and if your configuration and credentials are correct the toolbar will be displayed as follows (note the green login button and the colorized icons).