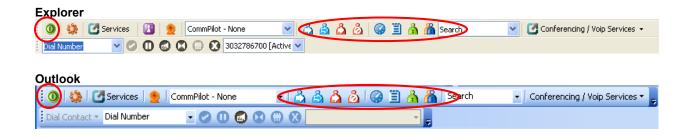

### **First Use**

When starting Telephony Toolbar for the first time some elements need to be configured. Once configured, users can proceed to use Telephony Toolbar without needing to reconfigure.

Before configuration, the Telephony Toolbar looks like:

- 5. Click on the **CONNECTION** tab.
- 6. Enter Host Address toolbar.estreet.com and Host Port 2208.

- 7. Click on the **GENERAL** tab.
- 8. Check Auto Login when connected to Network.

- 9. Click **OK** to save your settings and exit the dialog
- 10. Click the login button and if your configuration and credentials are correct the toolbar will be displayed as follows (note the green login button and the colorized icons).

# Access Features from Outlook Toolbar