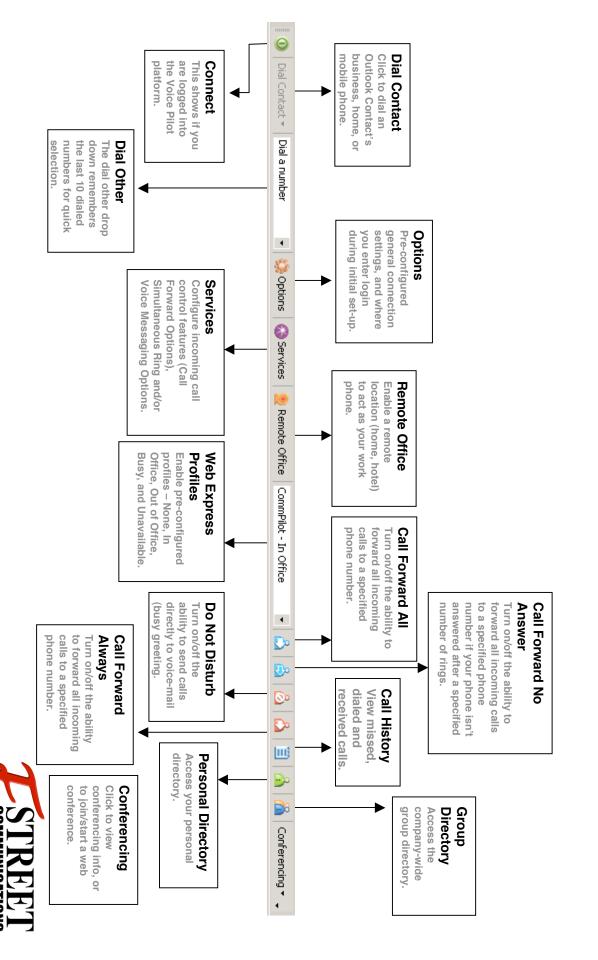

utton in the toolbar.
- 2. Click on the **ACCOUNT** tab.
- 3. Enter your Username and Password. Username is your VoIP phone number, Password is your VoicePilot Web Portal <a href="http://voicepilot.estreet.com">http://voicepilot.estreet.com</a> password.
- 4. Check the **SAVE USERNAME** and **SAVE PASSWORD** options.





- 5. Click on the **CONNECTION** tab.
- 6. Enter Host Address toolbar.estreet.com and Host Port 2208.





- 7. Click on the **GENERAL** tab.
- 8. Check Auto Login when connected to Network.



- 9. Click **OK** to save your settings and exit the dialog
- 10. Click the login button and if your configuration and credentials are correct the toolbar will be displayed as follows (note the green login button and the colorized icons).



# Access Features from Outlook Toolbar