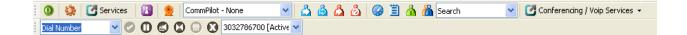

- 5. Click on the **CONNECTION** tab.
- 6. Enter Host Address toolbar.estreet.com and Host Port 2208.

- 7. Click on the **GENERAL** tab.
- 8. Check Auto Login when connected to Network.

- 9. Click **OK** to save your settings and exit the dialog
- 10. Click the login button and if your configuration and credentials are correct the toolbar will be displayed as follows (note the green login button and the colorized icons).